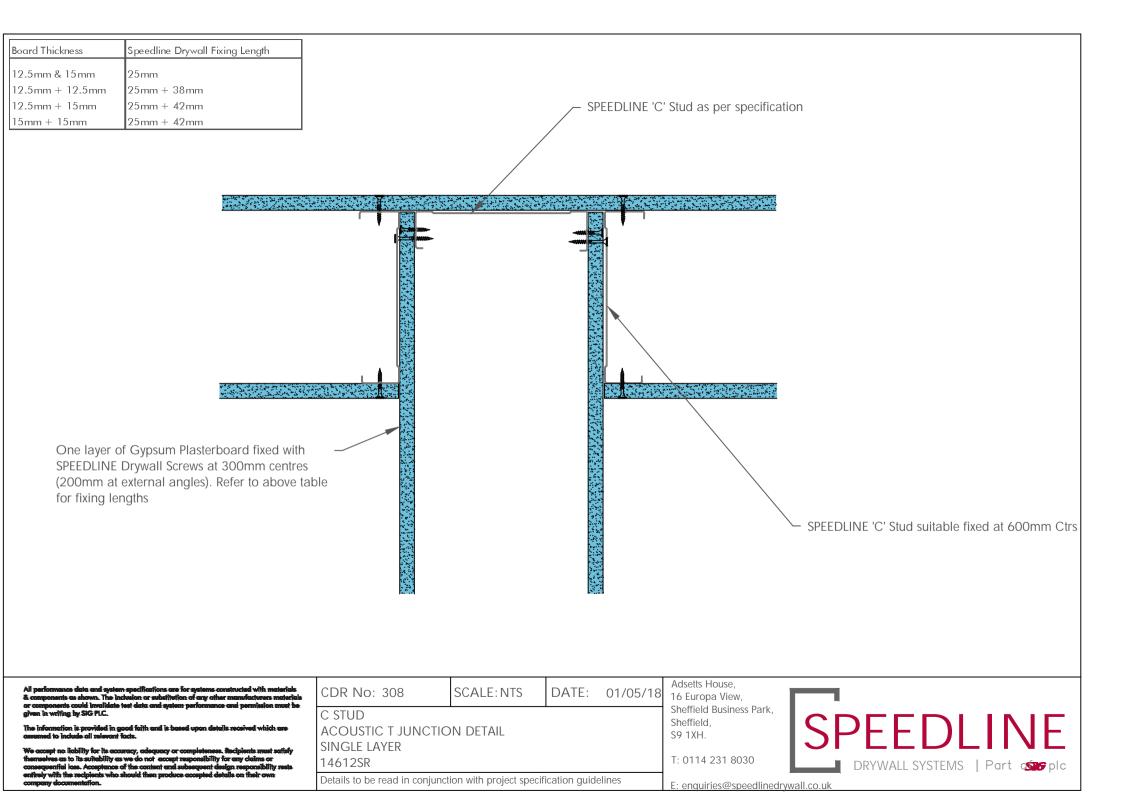

| Board Thickness | Speedline Drywall Fixing Length |
|-----------------|---------------------------------|
| 12.5mm & 15mm   | 25mm                            |
| 12.5mm + 12.5mm | 25mm + 38mm                     |
| 12.5mm + 15mm   | 25mm + 42mm                     |
| 15mm + 15mm     | 25mm + 42mm                     |

| All performance data and system specifications are for systems constructed with materials<br>& components as shown. The inclusion or subelitation of any other manufacturers materials<br>or components could invalidate test data and sestem performance and semision must be | CDR No: 311G SCALE: NTS DATE: 01/05/18  |                         |               |        |                                        |                          |  |  |
|--------------------------------------------------------------------------------------------------------------------------------------------------------------------------------------------------------------------------------------------------------------------------------|-----------------------------------------|-------------------------|---------------|--------|----------------------------------------|--------------------------|--|--|
| given in writing by SIG PLC.                                                                                                                                                                                                                                                   | C STUD                                  |                         |               |        | Sheffield Business Park,<br>Sheffield. |                          |  |  |
| Construct for instruction can reinforce the construction                                                                                                                                                                                                                       | DEFLECTION HEAD DETAIL UP TO 60 MINUTES |                         |               |        | Snemeid,<br>S9 1XH.                    | ISPEEDI INE              |  |  |
| themselves as to its suitability as do not eacy responsibility for any claims or<br>consequential loss. Acceptance of the content and subsequent design responsibility rests                                                                                                   | SINGLE LAYER<br>14612SR                 |                         |               |        | T: 0114 231 8030                       | DRYWALL SYSTEMS   Part 🏾 |  |  |
| entirely with the recipients who should then produce accepted details on their own<br>company documentation.                                                                                                                                                                   | Details to be read in conjunct          | ion with project specif | ication guide | elines | E: enquiries@speedlinedry              | wall.co.uk               |  |  |