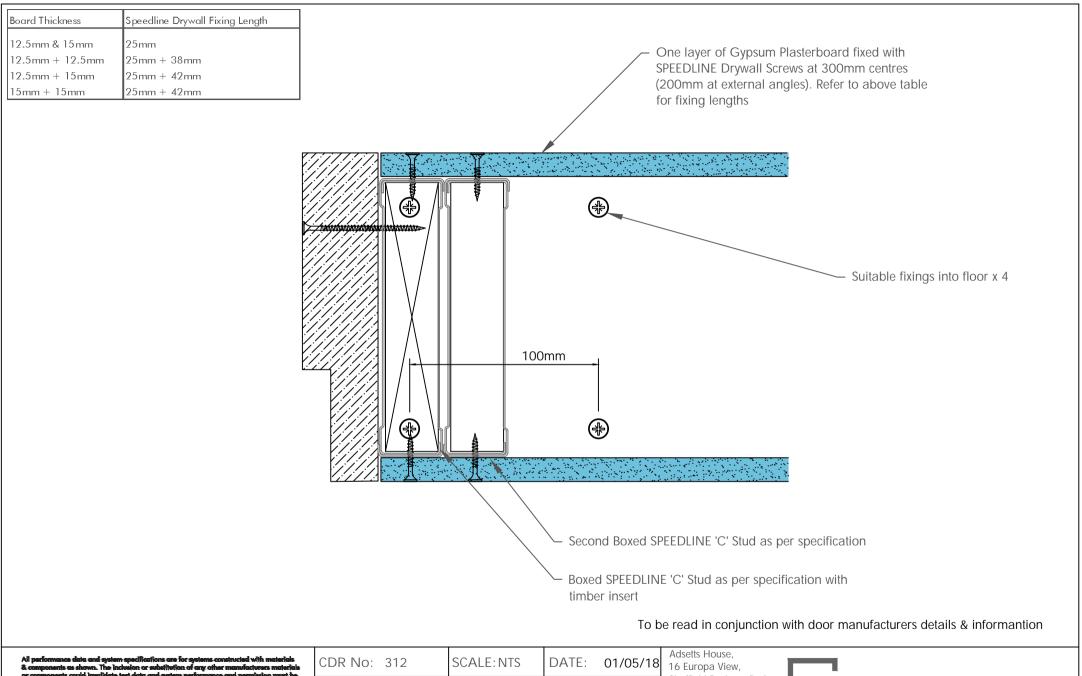

| Board Thickness | Speedline Drywall Fixing Length |
|-----------------|---------------------------------|
| 12.5mm & 15mm   | 25mm                            |
| 12.5mm + 12.5mm | 25mm + 38mm                     |
| 12.5mm + 15mm   | 25mm + 42mm                     |
| 15mm + 15mm     | 25mm + 42mm                     |

| CDR No: 312                    | SCALE: NTS              | DATE:         | 01/05/18 | Adsetts House,<br>16 Europa View,                 |                                |
|--------------------------------|-------------------------|---------------|----------|---------------------------------------------------|--------------------------------|
| C STUD<br>DOOR UP TO 100 Kgs   |                         |               |          | Sheffield Business Park,<br>Sheffield,<br>S9 1XH. | SPEEDLINE                      |
| SINGLE LAYER<br>14612SR        |                         |               |          | T: 0114 231 8030                                  | DRYWALL SYSTEMS   Part complex |
| Details to be read in conjunct | ion with project specif | ication guide | elines   | E: enquiries@speedlinedry                         |                                |