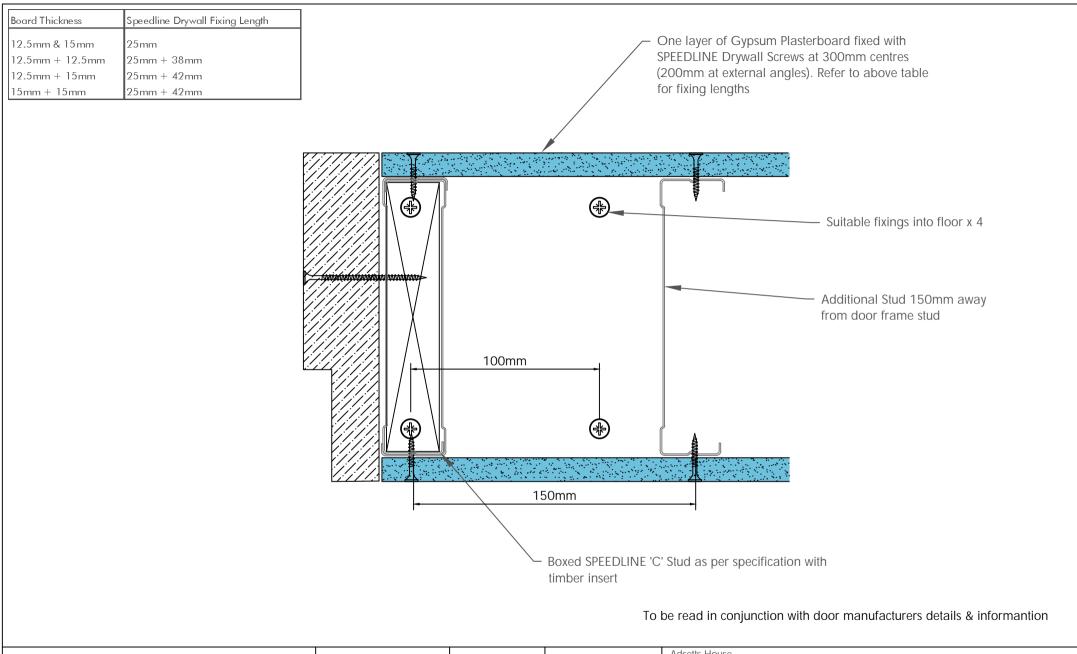

| Board Thickness | Speedline Drywall Fixing Length |
|-----------------|---------------------------------|
| 12.5mm & 15mm   | 25mm                            |
| 12.5mm + 12.5mm | 25mm + 38mm                     |
| 12.5mm + 15mm   | 25mm + 42mm                     |
| 15mm + 15mm     | 25mm + 42mm                     |

| All performance data and system specifications are for systems constructed with materials<br>& components as shown. The inclusion or substitution of any other manufacturers materials<br>or components could invalidate test data and system performance and permission must be | CDR No: 312B                                                            | SCALE: NTS | DATE: | 01/05/18 | Adsetts House,<br>16 Europa View,      |                               |  |
|----------------------------------------------------------------------------------------------------------------------------------------------------------------------------------------------------------------------------------------------------------------------------------|-------------------------------------------------------------------------|------------|-------|----------|----------------------------------------|-------------------------------|--|
| given in writing by SIG PLC.                                                                                                                                                                                                                                                     | C STUD                                                                  |            |       |          | Sheffield Business Park,<br>Sheffield, |                               |  |
| The information is provided in good faith and is based upon details received which are<br>assumed to include all relevant facts.                                                                                                                                                 | DOOR UP TO 60 Kgs                                                       |            |       |          | S9 1XH.                                | ISPFFDI INF                   |  |
| We accept no liability for its accuracy, adequacy or completeness. Buciplenis must satisfy<br>themselves as to its subliability as we do not accept responsibility for any claims or<br>consequential loss. Acceptions of the content and subsequent design responsibility rests | SINGLE LAYER<br>14612SR                                                 |            |       |          | T: 0114 231 8030                       | DRYWALL SYSTEMS   Part Corple |  |
| entirely with the recipients who should then produce accepted details on their own<br>company documentation.                                                                                                                                                                     | Details to be read in conjunction with project specification guidelines |            |       |          | E: enquiries@speedlinedrywall.co.uk    |                               |  |