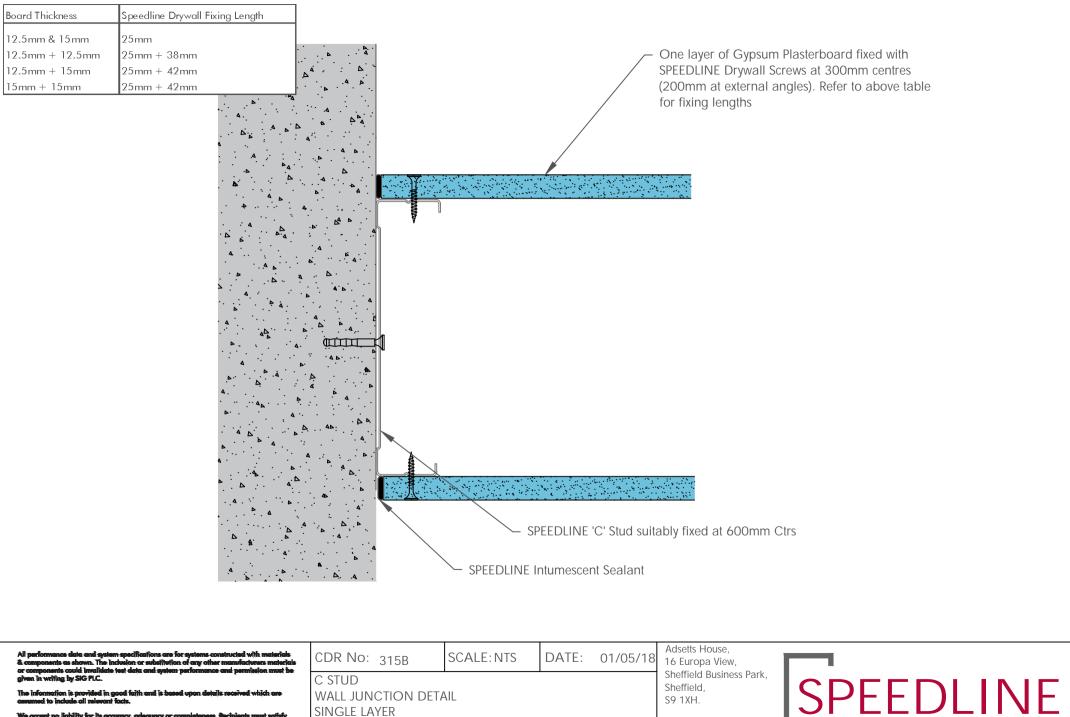

| Board Thickness | Speedline Drywall Fixing Length |
|-----------------|---------------------------------|
| 12.5mm & 15mm   | 25mm                            |
| 12.5mm + 12.5mm | 25mm + 38mm                     |
| 12.5mm + 15mm   | 25mm + 42mm                     |
| 15mm + 15mm     | 25mm + 42mm                     |

for fixing lengths

DO NOT SCREW FIX THE PLASTERBOARD TO THE STUD OR TRACK ABOVE PARTITION BRACE. DO NOT FIX STUDS TO HEAD TRACKS AS THIS WILL STOP DEFLECTION HEAD FROM MOVING

| HEAD PACKER THICKNESS PER DEFLECTION ALLOWANCE                                         |            |                  |                     |                      |  |  |  |  |  |
|----------------------------------------------------------------------------------------|------------|------------------|---------------------|----------------------|--|--|--|--|--|
| Head Packers by Fire Rating                                                            |            |                  |                     |                      |  |  |  |  |  |
| Deflection                                                                             | Head Track | 30 Mins          | 90 & 120Mins        |                      |  |  |  |  |  |
| Up to 15mm                                                                             | SPEDT      | Min 2x12.5mm WB* | Min 2x12.5mm SR*    | Min 2x12.5mm FR*     |  |  |  |  |  |
| Up to 25mm                                                                             | SPEDT      | Min 2x15mm WB    | Min 2x15mm SR       | Min 2x15mm FR        |  |  |  |  |  |
| Up to 30mm                                                                             | SPEDT      | Min 3x12.5mm WB  | Min 3x12.5mm SR     | Min 3x12.5mm FR      |  |  |  |  |  |
| Up to 40mm SPXDT Min 3x15mm WB Min 3x15mm SR                                           |            |                  | Min 3x15mm SR       | Min 3x15mm FR        |  |  |  |  |  |
| Up to 45mm                                                                             | SPXDT      | Min 3x19PlankWB  | Min 3x19mm Coreboar | Min 3x19mm Coreboard |  |  |  |  |  |
|                                                                                        |            |                  |                     |                      |  |  |  |  |  |
| WB=Wallboard SR=Sound Resistant Board FR=Fire Resistant Board (Type F)                 |            |                  |                     |                      |  |  |  |  |  |
| *19mm Core board can be used as a single or multiple layers in all the above build-ups |            |                  |                     |                      |  |  |  |  |  |