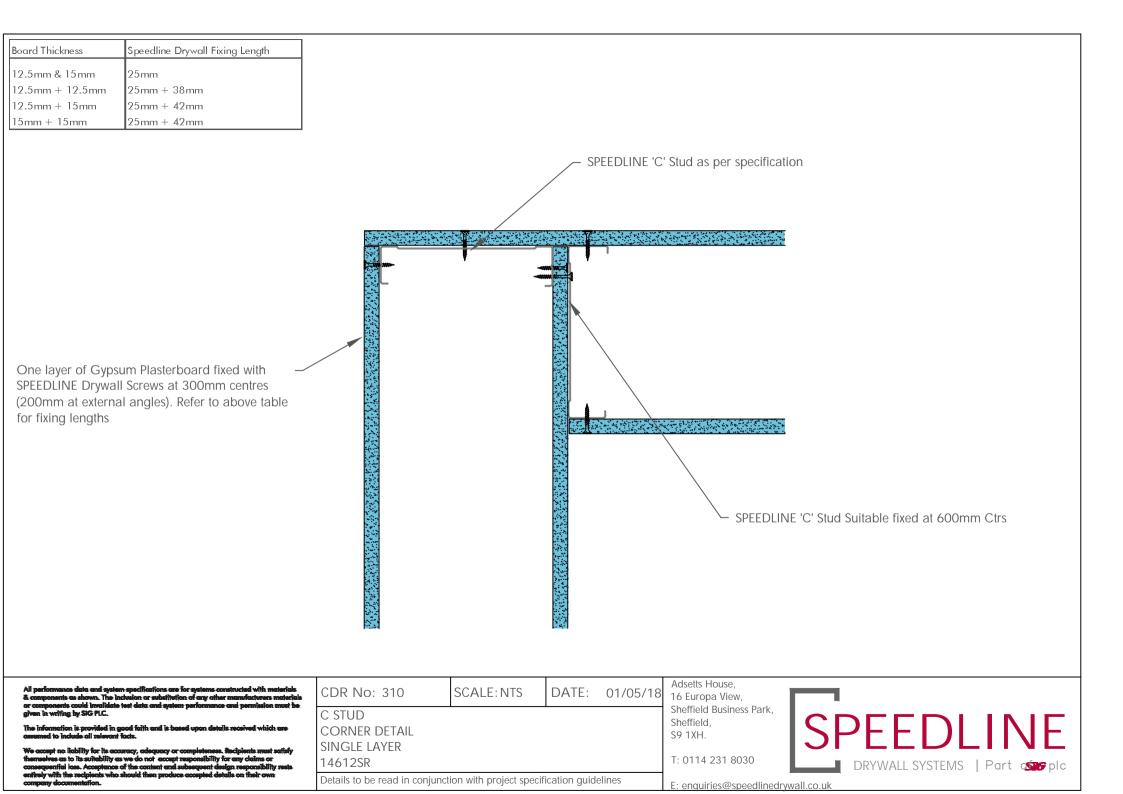

| Board Thickness | Speedline Drywall Fixing Length |
|-----------------|---------------------------------|
| 12.5mm & 15mm   | 25mm                            |
| 12.5mm + 12.5mm | 25mm + 38mm                     |
| 12.5mm + 15mm   | 25mm + 42mm                     |
| 15mm + 15mm     | 25mm + 42mm                     |

for fixing lengths

DO NOT SCREW FIX THE PLASTERBOARD TO THE STUD OR TRACK ABOVE PARTITION BRACE. DO NOT FIX STUDS TO HEAD TRACKS AS THIS WILL STOP DEFLECTION HEAD FROM MOVING

| HEAD PACKER THICKNESS PER DEFLECTION ALLOWANCE                                         |            |                  |                     |                      |  |  |  |  |  |
|----------------------------------------------------------------------------------------|------------|------------------|---------------------|----------------------|--|--|--|--|--|
| Head Packers by Fire Rating                                                            |            |                  |                     |                      |  |  |  |  |  |
| Deflection                                                                             | Head Track | 30 Mins          | 90 & 120Mins        |                      |  |  |  |  |  |
| Up to 15mm                                                                             | SPEDT      | Min 2x12.5mm WB* | Min 2x12.5mm SR*    | Min 2x12.5mm FR*     |  |  |  |  |  |
| Up to 25mm                                                                             | SPEDT      | Min 2x15mm WB    | Min 2x15mm SR       | Min 2x15mm FR        |  |  |  |  |  |
| Up to 30mm                                                                             | SPEDT      | Min 3x12.5mm WB  | Min 3x12.5mm SR     | Min 3x12.5mm FR      |  |  |  |  |  |
| Up to 40mm SPXDT Min 3x15mm WB Min 3x15mm SR                                           |            |                  | Min 3x15mm SR       | Min 3x15mm FR        |  |  |  |  |  |
| Up to 45mm                                                                             | SPXDT      | Min 3x19PlankWB  | Min 3x19mm Coreboar | Min 3x19mm Coreboard |  |  |  |  |  |
|                                                                                        |            |                  |                     |                      |  |  |  |  |  |
| WB=Wallboard SR=Sound Resistant Board FR=Fire Resistant Board (Type F)                 |            |                  |                     |                      |  |  |  |  |  |
| *19mm Core board can be used as a single or multiple layers in all the above build-ups |            |                  |                     |                      |  |  |  |  |  |