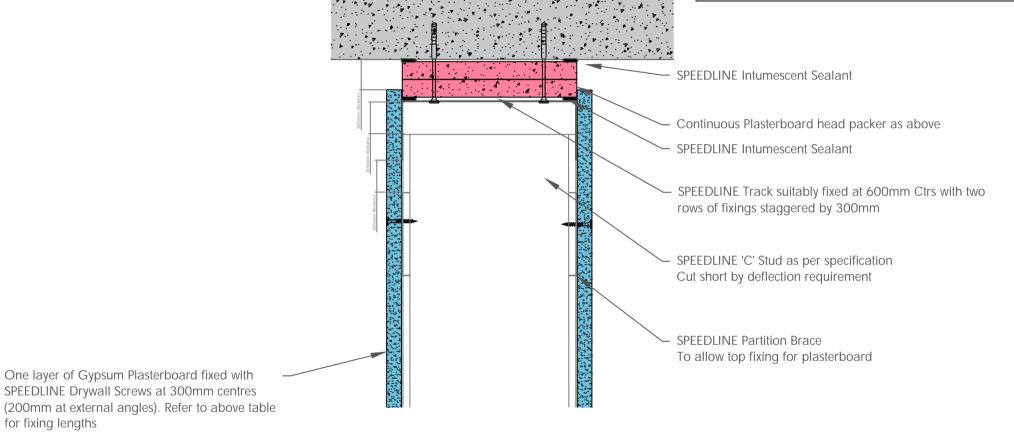

for fixing lengths

DO NOT SCREW FIX THE PLASTERBOARD TO THE STUD OR TRACK ABOVE PARTITION BRACE. DO NOT FIX STUDS TO HEAD TRACKS AS THIS WILL STOP DEFLECTION HEAD FROM MOVING

| HEAD PACKER THICKNESS PER DEFLECTION ALLOWANCE                                         |            |                  |                     |                      |  |  |  |  |  |
|----------------------------------------------------------------------------------------|------------|------------------|---------------------|----------------------|--|--|--|--|--|
| Head Packers by Fire Rating                                                            |            |                  |                     |                      |  |  |  |  |  |
| Deflection                                                                             | Head Track | 30 Mins          | 90 & 120Mins        |                      |  |  |  |  |  |
| Up to 15mm                                                                             | SPEDT      | Min 2x12.5mm WB* | Min 2x12.5mm SR*    | Min 2x12.5mm FR*     |  |  |  |  |  |
| Up to 25mm                                                                             | SPEDT      | Min 2x15mm WB    | Min 2x15mm SR       | Min 2x15mm FR        |  |  |  |  |  |
| Up to 30mm                                                                             | SPEDT      | Min 3x12.5mm WB  | Min 3x12.5mm SR     | Min 3x12.5mm FR      |  |  |  |  |  |
| Up to 40mm SPXDT Min 3x15mm WB Min 3x15mm SR                                           |            |                  | Min 3x15mm SR       | Min 3x15mm FR        |  |  |  |  |  |
| Up to 45mm                                                                             | SPXDT      | Min 3x19PlankWB  | Min 3x19mm Coreboar | Min 3x19mm Coreboard |  |  |  |  |  |
|                                                                                        |            |                  |                     |                      |  |  |  |  |  |
| WB=Wallboard SR=Sound Resistant Board FR=Fire Resistant Board (Type F)                 |            |                  |                     |                      |  |  |  |  |  |
| *19mm Core board can be used as a single or multiple layers in all the above build-ups |            |                  |                     |                      |  |  |  |  |  |