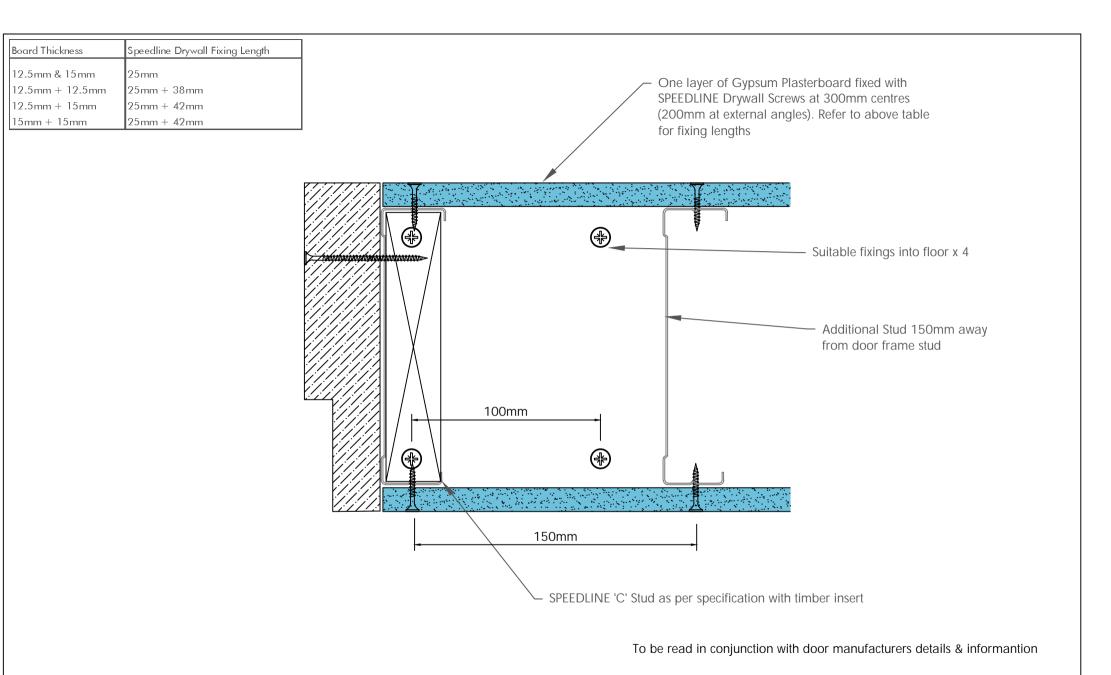

| Board Thickness | Speedline Drywall Fixing Length |
|-----------------|---------------------------------|
| 12.5mm & 15mm   | 25mm                            |
| 12.5mm + 12.5mm | 25mm + 38mm                     |
| 12.5mm + 15mm   | 25mm + 42mm                     |
| 15mm + 15mm     | 25mm + 42mm                     |

| All performance data and system specifications are for systems constructed with materials<br>& components as shown. The inclusion or subelitation of any other manufacturers materials<br>or components could invalidate test data and system performance and permission must be | CDR No: 315D                    | SCALE: NTS             | DATE:         | 01/05/18 | Adsetts House,<br>16 Europa View,      |                               |
|----------------------------------------------------------------------------------------------------------------------------------------------------------------------------------------------------------------------------------------------------------------------------------|---------------------------------|------------------------|---------------|----------|----------------------------------------|-------------------------------|
| given in writing by SIG PLC.                                                                                                                                                                                                                                                     | C STUD                          |                        |               |          | Sheffield Business Park,<br>Sheffield, |                               |
| The information is provided in good faith and is based upon details received which are<br>assumed to include all relevant facts.                                                                                                                                                 | DOOR UP TO 25 Kgs               |                        |               |          | S9 1XH.                                |                               |
| We accept no liability for its accuracy, adequacy or completeness. Recipients must satisfy                                                                                                                                                                                       | SINGLE LAYER                    |                        |               |          |                                        |                               |
| themselves as to its suitability as we do not accept responsibility for any claims or<br>consequential loss. Acceptance of the content and subsequent design responsibility rests                                                                                                | 14612SR                         |                        |               |          | T: 0114 231 8030                       | DRYWALL SYSTEMS   Part of plc |
| entirely with the recipients who should then produce accepted details on their own<br>company documentation.                                                                                                                                                                     | Details to be read in conjuncti | on with project specif | ication guide | elines   | E: enquiries@speedlinedry              | vall.co.uk                    |