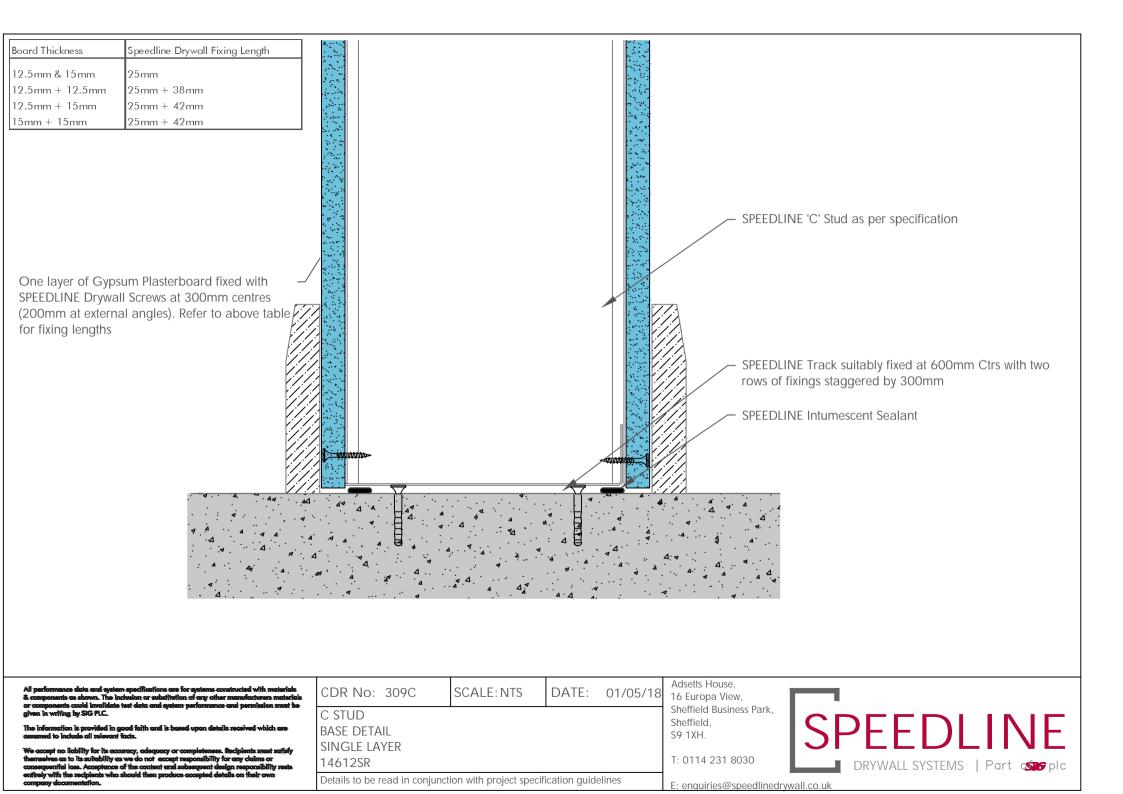

| Board Thickness | Speedline Drywall Fixing Length |
|-----------------|---------------------------------|
| 12.5mm & 15mm   | 25mm                            |
| 12.5mm + 12.5mm | 25mm + 38mm                     |
| 12.5mm + 15mm   | 25mm + 42mm                     |
| 15mm + 15mm     | 25mm + 42mm                     |

for fixing lengths

DO NOT SCREW FIX THE PLASTERBOARD TO THE STUD OR TRACK ABOVE PARTITION BRACE. DO NOT FIX STUDS TO HEAD TRACKS AS THIS WILL STOP DEFLECTION HEAD FROM MOVING

| HEAD PACKER THICKNESS PER DEFLECTION ALLOWANCE                                         |            |                  |                     |                      |  |  |  |  |  |
|----------------------------------------------------------------------------------------|------------|------------------|---------------------|----------------------|--|--|--|--|--|
| Head Packers by Fire Rating                                                            |            |                  |                     |                      |  |  |  |  |  |
| Deflection                                                                             | Head Track | 30 Mins          | 90 & 120Mins        |                      |  |  |  |  |  |
| Up to 15mm                                                                             | SPEDT      | Min 2x12.5mm WB* | Min 2x12.5mm SR*    | Min 2x12.5mm FR*     |  |  |  |  |  |
| Up to 25mm                                                                             | SPEDT      | Min 2x15mm WB    | Min 2x15mm SR       | Min 2x15mm FR        |  |  |  |  |  |
| Up to 30mm                                                                             | SPEDT      | Min 3x12.5mm WB  | Min 3x12.5mm SR     | Min 3x12.5mm FR      |  |  |  |  |  |
| Up to 40mm SPXDT Min 3x15mm WB Min 3x15mm SR                                           |            |                  | Min 3x15mm SR       | Min 3x15mm FR        |  |  |  |  |  |
| Up to 45mm                                                                             | SPXDT      | Min 3x19PlankWB  | Min 3x19mm Coreboar | Min 3x19mm Coreboard |  |  |  |  |  |
|                                                                                        |            |                  |                     |                      |  |  |  |  |  |
| WB=Wallboard SR=Sound Resistant Board FR=Fire Resistant Board (Type F)                 |            |                  |                     |                      |  |  |  |  |  |
| *19mm Core board can be used as a single or multiple layers in all the above build-ups |            |                  |                     |                      |  |  |  |  |  |